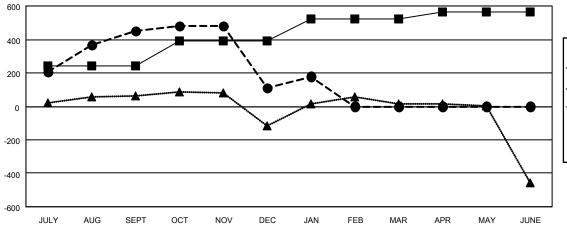

## GMT MONTHLY MEMBERSHIP PROGRESS REPORT

Multiple District 3231

Results as of: 1/31/2024

LOCATION: INDIA

GMT CA 6 - I

| Clubs         |               |             |               | Members               |                        |                         |                                                    |  |  |
|---------------|---------------|-------------|---------------|-----------------------|------------------------|-------------------------|----------------------------------------------------|--|--|
|               | RESULTS FOR   | R 2023-2024 |               | RESULTS FOR 2023-2024 |                        |                         |                                                    |  |  |
| QUARTER       | NEW CLUB GOAL | NEW CLUBS   | DROPPED CLUBS | QUARTER MEMI          | BER GROWTH NET<br>GOAL | MEMBER GROWTH<br>ACTUAL | DROPPED<br>MEMBERS ACTUAI<br>(including transfers) |  |  |
| JULY/AUG/SEPT | 9             | 7           | 11            | JULY/AUG/SEPT         | 241                    | 880                     | 329                                                |  |  |
| OCT/NOV/DEC   | 1             | 4           | 5             | OCT/NOV/DEC           | 150                    | 230                     | 555                                                |  |  |
| JAN/FEB/MAR   | 3             | 1           | 1             | JAN/FEB/MAR           | 130                    | 138                     | 55                                                 |  |  |
| APR/MAY/JUNE  | 1             | 0           | 0             | APR/MAY/JUNE          | 45                     | 0                       | 0                                                  |  |  |

## GOALS AND ACTUAL MEMBERS CUMULATIVE

- MEMBER GROWTH NET GOAL

- MEMBER GROWTH ACTUAL

- ▲ - LAST YEAR MEMBERSHIP ACTUAL

| DROPPED CLUBS: 17       |            | 165 CLUBS OF 306 ADDED 1 OR MORE<br>NEW MEMBERS | GENDER DISTRIBUTION  MALE 6,582 (61.92%) |                |       |
|-------------------------|------------|-------------------------------------------------|------------------------------------------|----------------|-------|
| DROPPED MEMBERS         |            |                                                 | FEMALE                                   | 4,047 (38.08%) |       |
| DECEASED                | 27         | CLICK HERE FOR CUMULATIVE                       | TOTAL FAMILY UNIT MEMBERS                |                | 5,138 |
| CLUB CANCELLED<br>OTHER | 106<br>806 | MEMBERSHIP DATA                                 | FAMILY MEMBERS                           | PAYING HALF    | 2,755 |
| TOTAL                   | 939        |                                                 | DOLS                                     |                |       |