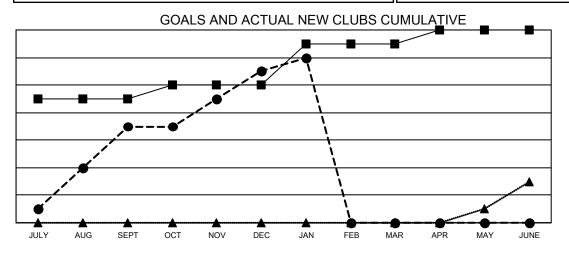

## GMT MONTHLY MEMBERSHIP PROGRESS REPORT

Multiple District 3231

Results as of: 1/31/2024

LOCATION: INDIA

GMT CA 6 - I

| Clubs         |               |             |               | Members               |                        |                         |                                                    |  |  |
|---------------|---------------|-------------|---------------|-----------------------|------------------------|-------------------------|----------------------------------------------------|--|--|
|               | RESULTS FOR   | R 2023-2024 |               | RESULTS FOR 2023-2024 |                        |                         |                                                    |  |  |
| QUARTER       | NEW CLUB GOAL | NEW CLUBS   | DROPPED CLUBS | QUARTER MEMI          | BER GROWTH NET<br>GOAL | MEMBER GROWTH<br>ACTUAL | DROPPED<br>MEMBERS ACTUAI<br>(including transfers) |  |  |
| JULY/AUG/SEPT | 9             | 7           | 11            | JULY/AUG/SEPT         | 241                    | 880                     | 329                                                |  |  |
| OCT/NOV/DEC   | 1             | 4           | 5             | OCT/NOV/DEC           | 150                    | 230                     | 555                                                |  |  |
| JAN/FEB/MAR   | 3             | 1           | 1             | JAN/FEB/MAR           | 130                    | 138                     | 55                                                 |  |  |
| APR/MAY/JUNE  | 1             | 0           | 0             | APR/MAY/JUNE          | 45                     | 0                       | 0                                                  |  |  |

■ - CURRENT YEAR GOALS FOR NEW CLUBS

- CURRENT YEAR ACTUAL NEW CLUBS

▲ - LAST YEAR ACTUAL NEW CLUBS